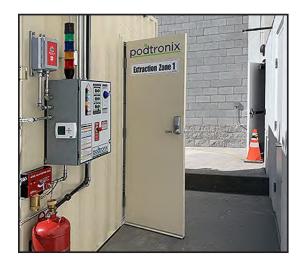

#### UL/ULc Certified C1D1 Extraction Lab PODs LISTED (psi System Status Strobe & Alarm PRESSURE·SAFETY **Interior CID1 Strobe & Alarm** PEER REVIEWED **Classified Lighting** Eye Wash podtronix Kit **Exhaust Plenum Gas Sensor** Audible Alarm Emits tone during 'Alarm 2' & 'Alarm 3' events. **Normal Operations** Green - On during normal operation. **Hand Held Fire** Alarm 1 Blue - On during an 'Alarm 1' event. **Control Panel** Extinguisher (System Controls) Alarm 2 **Gas Sensor** Amber - On during an 'Alarm 2' event. **Display Unit** Alarm 3 - Exhaust Fan Fault Red - On during an 'Exhaust Fan Fault' event. Our C1D1 Extraction Lab PODs are engineered to fit your facility's environment perfectly. Normal Operation The following components and features are all UL/ULc Alarm 2 25% UFL Whe certified and designed to work seamlessly with our fully automated controls, providing you with the highest levels of performance and safety: Automatic Safety Control Panel Integrated Gas Detection System • Visual and Audio Alarms Self Closing, Self Sealing Doors