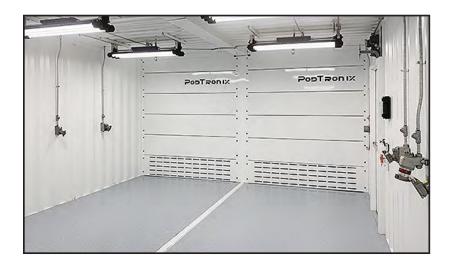

## **UL/ULc Certified PODs**

**Classified Build-Outs** 

onix

- UL/ULc Certified (US & Canada)
- Readily Transportable
- Easy to Set Up & Operate
- Turn Key Environment
- Integrated Safety Features
- Explosion Proof Components
- Customizable/Configurable
- C1D1 or Multi-Zone Models
- Quick Build Time

#### UL/ULc Certified C1D1 Extraction Lab PODs LISTED (psi System Status Strobe & Alarm PRESSURE·SAFETY **Interior CID1 Strobe & Alarm** PEER REVIEWED **Classified Lighting** Eye Wash podtronix Kit **Exhaust Plenum Gas Sensor** Audible Alarm Emits tone during 'Alarm 2' & 'Alarm 3' events. **Normal Operations** Green - On during normal operation. **Hand Held Fire** Alarm 1 Blue - On during an 'Alarm 1' event. **Control Panel** Extinguisher (System Controls) Alarm 2 **Gas Sensor** Amber - On during an 'Alarm 2' event. **Display Unit** Alarm 3 - Exhaust Fan Fault Red - On during an 'Exhaust Fan Fault' event. Our C1D1 Extraction Lab PODs are engineered to fit your facility's environment perfectly. Normal Operation The following components and features are all UL/ULc Alarm 2 25% UFL Whe certified and designed to work seamlessly with our fully automated controls, providing you with the highest levels of performance and safety: Automatic Safety Control Panel Integrated Gas Detection System • Visual and Audio Alarms Self Closing, Self Sealing Doors