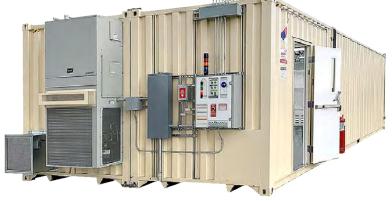

#### UL/ULc Certified C1D1 Extraction Lab PODs LISTED (psi System Status Strobe & Alarm PRESSURE·SAFETY **Interior CID1 Strobe & Alarm** PEER REVIEWED **Classified Lighting** Eye Wash podtronix Kit **Exhaust Plenum Gas Sensor** Audible Alarm Emits tone during 'Alarm 2' & 'Alarm 3' events. **Normal Operations** Green - On during normal operation. **Hand Held Fire** Alarm 1 Blue - On during an 'Alarm 1' event. **Control Panel** Extinguisher (System Controls) Alarm 2 **Gas Sensor** Amber - On during an 'Alarm 2' event. **Display Unit** Alarm 3 - Exhaust Fan Fault Red - On during an 'Exhaust Fan Fault' event. Our C1D1 Extraction Lab PODs are engineered to fit your facility's environment perfectly. Normal Operation The following components and features are all UL/ULc Alarm 2 25% UFL Whe certified and designed to work seamlessly with our fully automated controls, providing you with the highest levels of performance and safety: Automatic Safety Control Panel Integrated Gas Detection System • Visual and Audio Alarms Self Closing, Self Sealing Doors

- Bright and Highly Efficient LED Lighting
- Optimized Airflow Design with Dual Speed for Added Safety
- Minimal Full Load Amp Draw

podtronix

podtronix