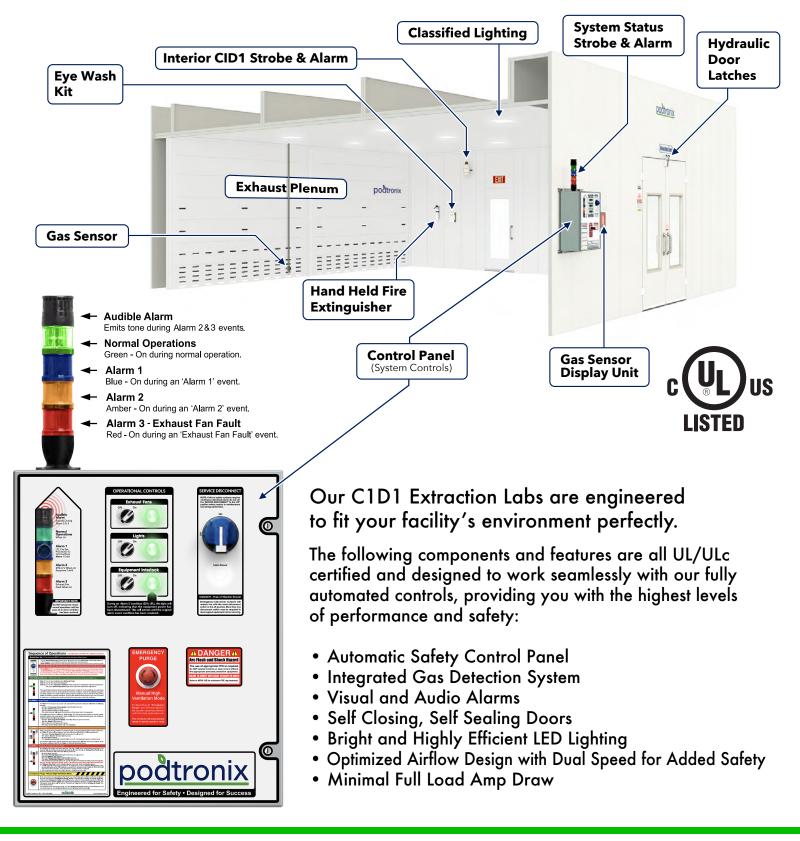

### **Pre-Fabricated Modular C1D1 Extraction Labs**

podtroni

PRESSURE·SAFET PEER REVIEWED

Scan this code to visit our website

Made in the USA

- UL/ULc Certified (US & Canada)
- Single Wall, Rigid Nut & Bolt Construction
- Smooth Inner Wall Construction
- Less Expensive, Faster Build
- "High-End" Showroom Finish
- Integrated Safety Features
- We Can Customize Anything
- Sizes Ranging From: