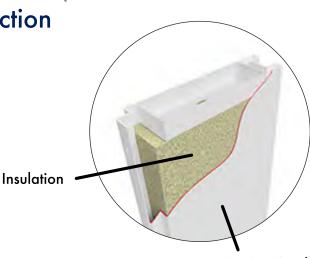

## **CID1 Pre-Fabricated Modular Extraction Labs**

podtronix

Processing Zone 2

Scan this code to visit our website

Made in the USA

- UL/ULc Certified (US & Canada)
- Insulated Double Wall Construction
- Smooth Inner/Outer Wall Construction
- "High-End" Showroom Finish
- Integrated Safety Features
- We Can Customize Anything
- Sizes Ranging From: 8'wide x 8'deep x 8' tall up to 24'wide x 80' deep x 16' tall

multic du qu

<sup>20</sup> Ga. Steel