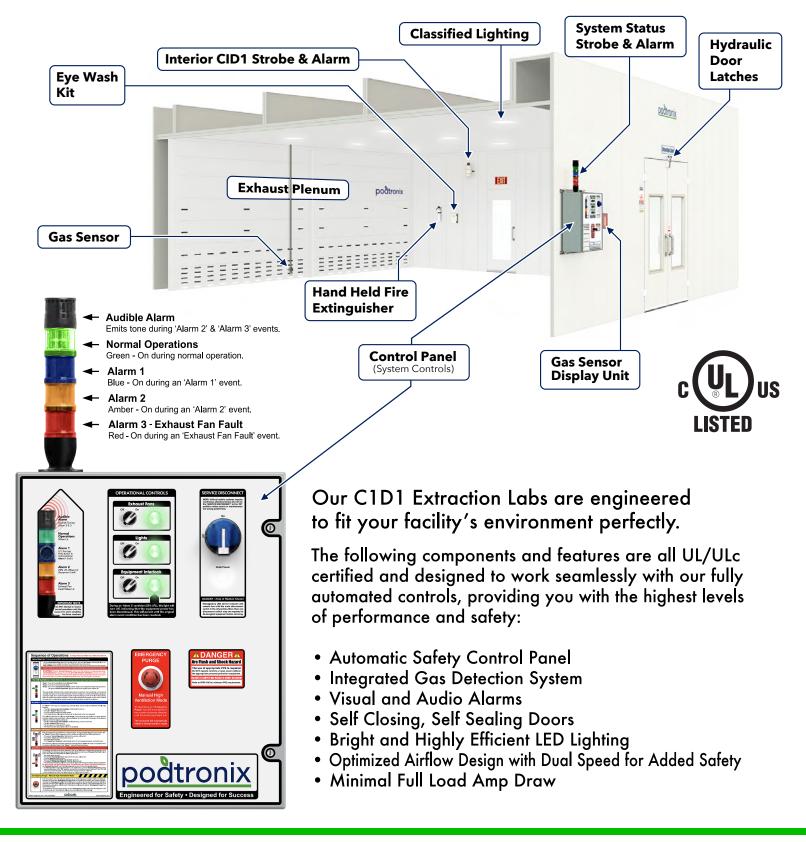

## **CID1 Pre-Fabricated Modular Extraction Labs**

podtronix

Processing Zone 2

Scan this code to visit our website

Made in the USA

- UL/ULc Certified (US & Canada)
- Insulated Double Wall Construction
- Smooth Inner/Outer Wall Construction
- "High-End" Showroom Finish
- Integrated Safety Features
- We Can Customize Anything
- Sizes Ranging From: 8'wide x 8'deep x 8' tall up to 24'wide x 80' deep x 16' tall