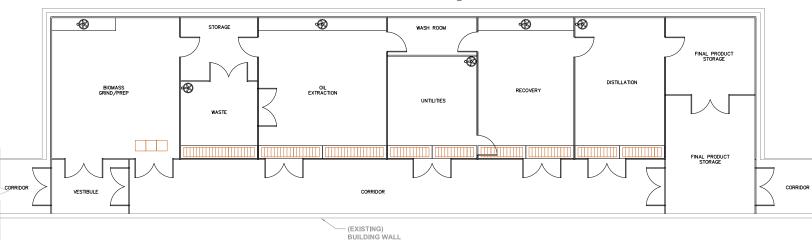

## **CID1 Pre-Fabricated Modular Extraction Labs**

podtronix

Processing Zone 2

Scan this code to visit our website

Made in the USA

- UL/ULc Certified (US & Canada)
- Insulated Double Wall Construction
- Smooth Inner/Outer Wall Construction
- "High-End" Showroom Finish
- Integrated Safety Features
- We Can Customize Anything
- Sizes Ranging From: 8'wide x 8'deep x 8' tall up to 24'wide x 80' deep x 16' tall